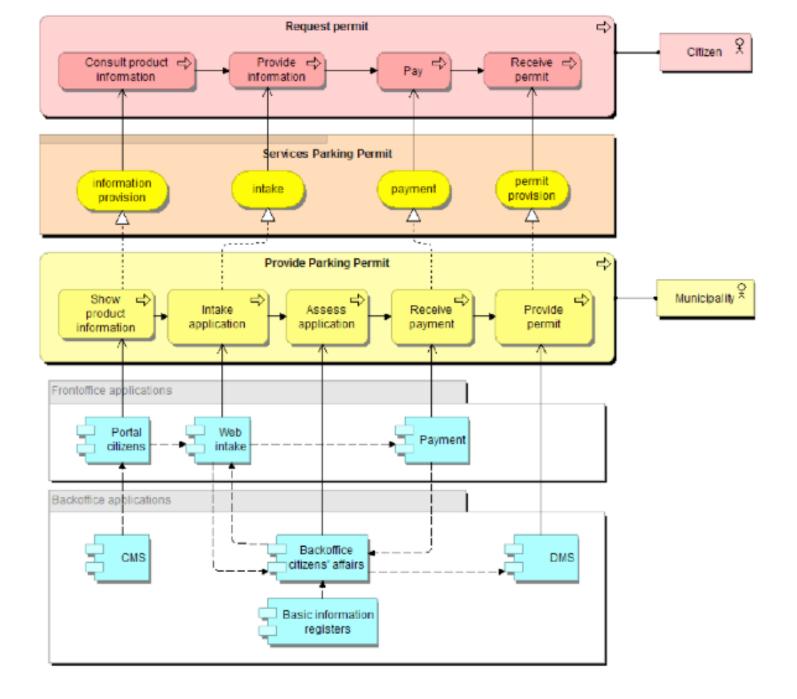

es: Dutch, English, German

Lived in: NL, AU, DE, LU

Works at: Luxembourg Institute of Science and Technology

Career: Science & practice

LUXEMBOURG INSTITUTE OF SCIENCE AND TECHNOLOGY





## Erik Proper – Fact sheet

Research: Domain modelling (in an enterprise context) Co-initiator of ArchiMate

Universities: Radboud University

University of Queensland

Queensland University of Technology

University of Luxembourg

Chairs: 2001 – 2018 Radboud University 2017 – present University of Luxembourg

Consultancy: Origin, Ordina & Capgemini Key clients: Postbank.nl, Dutch Tax Administration, ING.nl





# Agenda

- EA examples
- Change in enterprises
- Steering change with EA
- Role of models

# Agenda

### EA examples

- Change in enterprises
- Steering change with EA
- Role of models











| Ver Stat                                                                                                                                                  | Tables Toronton Provide Later Contact                                                                                                                                       |                                                                    |
|-----------------------------------------------------------------------------------------------------------------------------------------------------------|--------------------------------------------------------------------------------------------------------------------------------------------------------------------------------------------------------------------------------------------