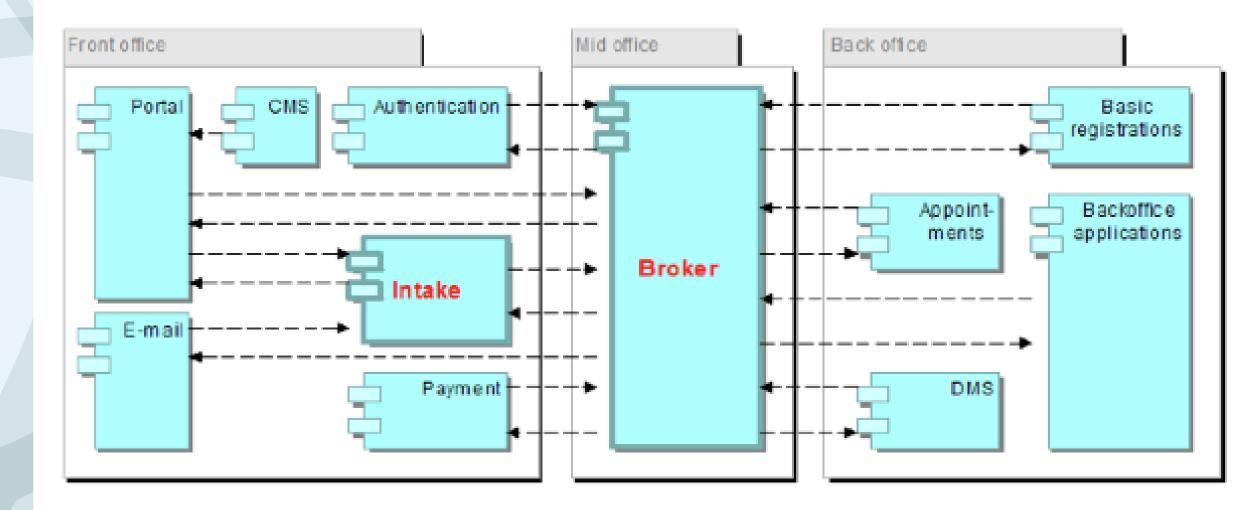

ages: Dutch, English, German

Lived in: NL, AU, DE, LU

Works at: Luxembourg Institute of Science and Technology

Career: Science & practice

LUXEMBOURG INSTITUTE OF SCIENCE AND TECHNOLOGY





## Erik Proper – Fact sheet

Research: Domain modelling (in an enterprise context) Co-initiator of ArchiMate

Universities: Radboud University

University of Queensland

Queensland University of Technology

University of Luxembourg

Chairs: 2001 – 2018 Radboud University 2017 – present University of Luxembourg

Consultancy: Origin, Ordina & Capgemini Key clients: Postbank.nl, Dutch Tax Administration, ING.nl





# Agenda

- EA examples
- Change in enterprises
- Steering change with EA
- Role of models

# Agenda

### EA examples

- Change in enterprises
- Steering change with EA
- Role of models











| Ver Stat                                                                                                                                                  | Tables Toronton Provide Later Contact                                                                                                                                       |                                                                    |
|-----------------------------------------------------------------------------------------------------------------------------------------------------------|------------------------------------------------------------------------------------------------------------------------------------------------------------------------------------------------------------------------------------------