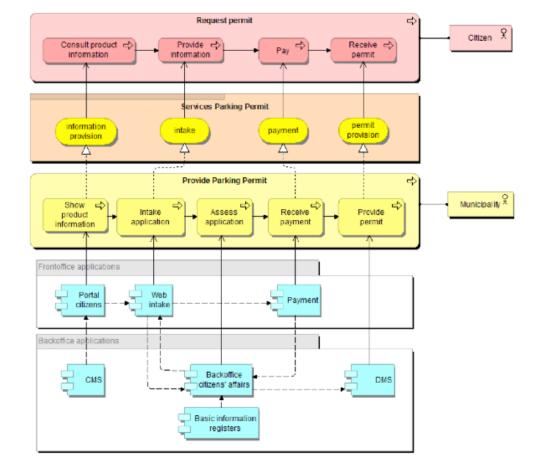

tion plan when needed (RoSE)
   Act:
- Conduct the intervention plan

# Capabilities of a steering system

#### Sense:

• Steering goals

 $\rightarrow$  models

 $\rightarrow$  models

- Current affairs of subject and its environment  $\rightarrow$  models
- Effects of earlier intervention plans
- Think:
- SWOT on goals vs. current affairs  $\rightarrow$  models
- Design intervention plan when needed (RoSE)  $\rightarrow$  models Act:
- Conduct the intervention plan

 $\rightarrow$  models

### Extensional orientation:

• Explicitly include constructional elements in the models, such actors, processes, services, etc.

### Intensional orientation:

• Focus on policies, regulations, constraints, etc

Sliding scale; no sharp border

### Examples of models with an extensional orientation:





### Examples of models with an intensional orientation:

#### A.34 Only in response to business needs are changes to IT systems made

Type of information: application, technology

Quality attributes: efficiency

#### Rationale:

- This will foster an atmosphere where the information environment changes in response to the needs of the business, rather than having the business change in response to IT changes.
- · This is to ensure that the purpose of the information support is the basis for any
- proposed change.
- · Unintended effects on business due to IT changes will be minimized.

#### Implications:

- Changes in implementation will follow full examination of the proposed changes using the enterprise architecture.
- We do not fund a technical improvement or system development unless a