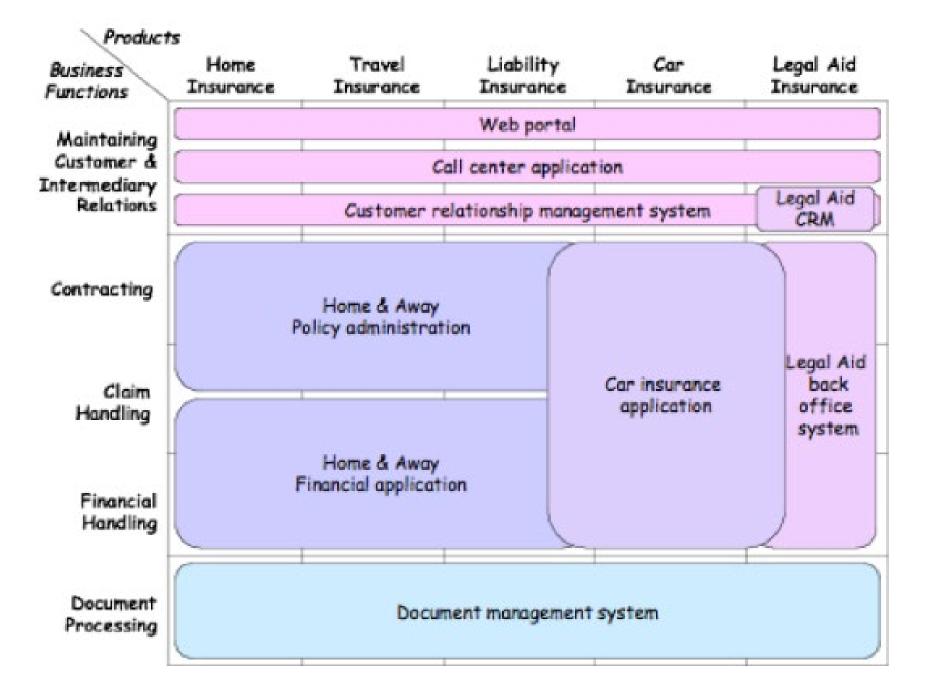

Dutch, English, German

Lived in: NL, AU, DE, LU

Works at: Luxembourg Institute of Science and Technology

Career: Science & practice

LUXEMBOURG INSTITUTE OF SCIENCE AND TECHNOLOGY





## Erik Proper – Fact sheet

Research: Domain modelling (in an enterprise context) Co-initiator of ArchiMate

Universities: Radboud University

University of Queensland

Queensland University of Technology

University of Luxembourg

Chairs: 2001 – 2018 Radboud University 2017 – present University of Luxembourg

Consultancy: Origin, Ordina & Capgemini Key clients: Postbank.nl, Dutch Tax Administration, ING.nl





# Agenda

- EA examples
- Change in enterprises
- Steering change with EA
- Role of models

# Agenda

### EA examples

- Change in enterprises
- Steering change with EA
- Role of models











| Ver Stat                                                                                                                                                  | Tables Toronton Provide Later Contact                                                                                                                                       |                                                                    |
|-----------------------------------------------------------------------------------------------------------------------------------------------------------|------------------------------------------------------------------------------------------------------------------------------------------------------------------------------------------------------------------------------------------------