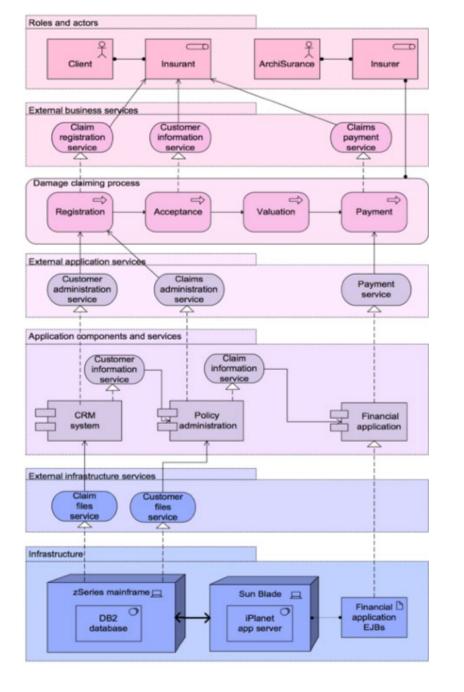

: Dutch, English, German

Lived in: NL, AU, DE, LU

Works at: Luxembourg Institute of Science and Technology

Career: Science & practice

LUXEMBOURG INSTITUTE OF SCIENCE AND TECHNOLOGY





## Erik Proper – Fact sheet

Research: Domain modelling (in an enterprise context) Co-initiator of ArchiMate

Universities: Radboud University

University of Queensland

Queensland University of Technology

University of Luxembourg

Chairs: 2001 – 2018 Radboud University 2017 – present University of Luxembourg

Consultancy: Origin, Ordina & Capgemini Key clients: Postbank.nl, Dutch Tax Administration, ING.nl





# Agenda

- EA examples
- Change in enterprises
- Steering change with EA
- Role of models

# Agenda

### EA examples

- Change in enterprises
- Steering change with EA
- Role of models











| Ver Stat                                                                                                                                                  | Tables Toronton Provide Later Contact                                                                                                                                       |                                                                    |
|-----------------------------------------------------------------------------------------------------------------------------------------------------------|----------------------------------------------------------------------------------------------------------------------------------------------------------------------------------------------------------------------------------------------