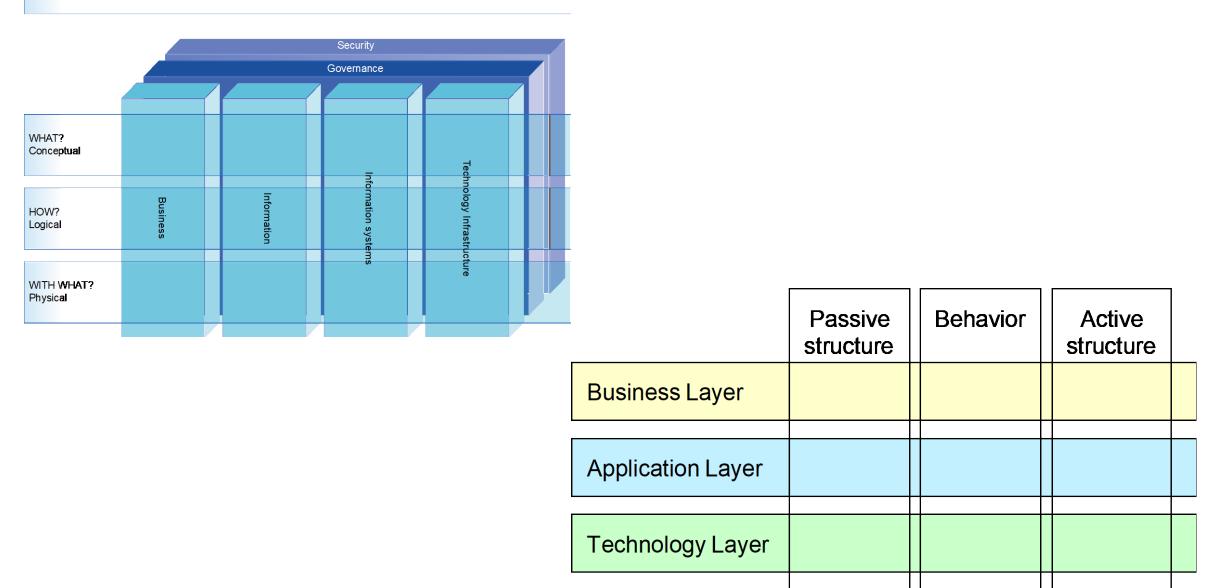

| RDW                                                                |

INNING

#### A.29 Application functionality is available through an enterprise portal

Type of information: application

Quality attributes: usability

#### Rationale:

- A portal provides functionality that is targeted at the role and personal preferences of the user, optimally supporting users in their work.
- A portal provides a single point of access, and integration of functionality at the glass, relieving users from manually finding and integrating functionality.
- A portal can provide single sign-on to users.

#### Implications:

- · There is an Enterprise Portal that provides access to all application functionality.
- All applications are portal-enabled, exposing their functionality as portlets/web
  parts.



# Agenda

- EA examples
- Change in enterprises
- Steering change with EA
- Role of models

# Change drivers

- Compliance
- Security
- New markets
- (De)regulation
- Globalisation
- Cost reduction
- Aging population

- Servitization
- Value co-creation
- Mobile technology
- Nano technology
- Bio technology
- •

# Change drivers

Lead enterprises to change

Changes initiated from different angles:

• Top-down, bottom-up, ...

Using different rhythms:

- Stipulated, self-organising, ...
- Pre-meditated, spontaneous, ...
- Directive, participative, ...
- Pro-active, re-active, ...

# Change in enterprises

- Service innovation
- Business innovation
- Business transformation
- Technology transformation
- Service innovation

- Process improvement
- Mergers & acquisitions
- Splitting & outsou