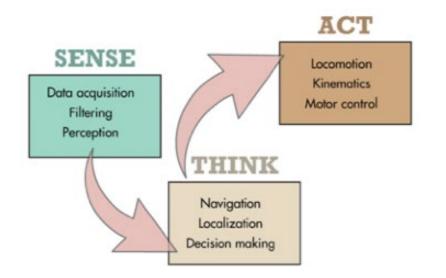

# Capabilities of a steering system

Sense:

- Steering goals
- Current affairs of subject and its environment
- Effects of earlier intervention plans

Think:

- SWOT on goals vs. current affairs
- Design intervention plan when needed (RoSE)
   Act:
- Conduct the intervention plan

# Capabilities of a steering system

Sense:

Steering goals

 $\rightarrow$  enterprise strategy

- Current affairs of subject and its environment
- Effects of earlier intervention plans

Think:

- SWOT on goals vs. current affairs  $\rightarrow$  different qualities
- Design intervention plan when needed (RoSE) Act:
- Conduct the intervention plan

# Capabilities of a steering system

#### Sense:

• Steering goals

 $\rightarrow$  models

 $\rightarrow$  models

- Current affairs of subject and its environment  $\rightarrow$  models
- Effects of earlier intervention plans
- Think:
- SWOT on goals vs. current affairs  $\rightarrow$  models
- Design intervention plan when needed (RoSE)  $\rightarrow$  models Act:
- Conduct the intervention plan

 $\rightarrow$  models