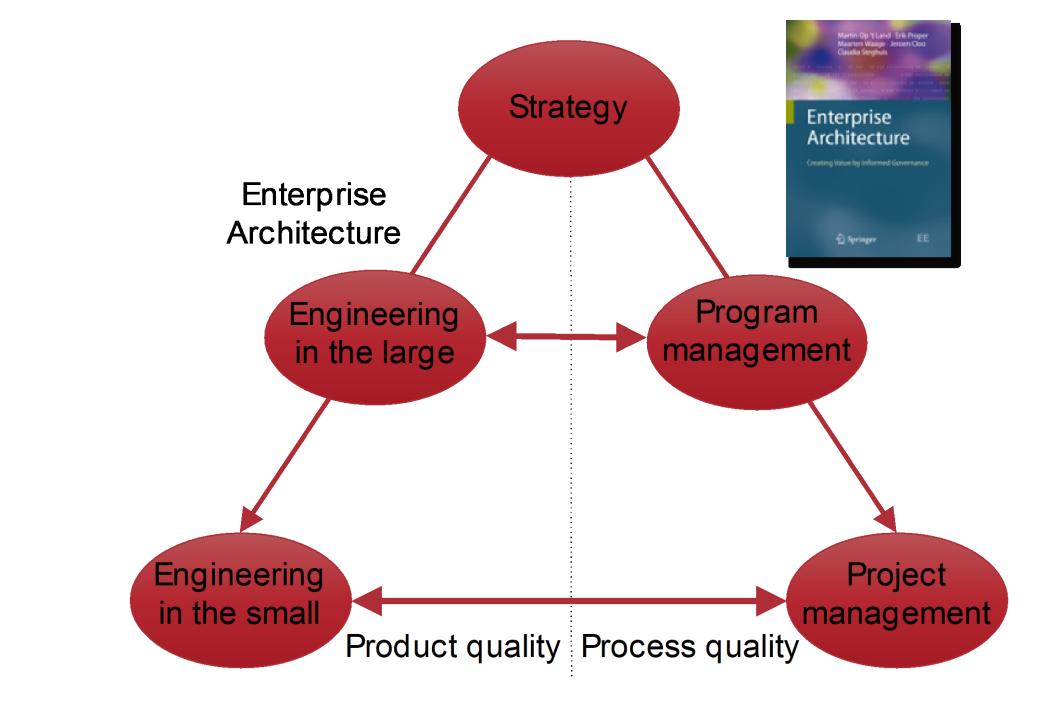

## Architecture

Those properties of an artifact that are necessary and sufficient to meet its essential requirements

## Enterprise architecture

The architecture of an enterprise

- Purpose of EA:
  - Steering change in enterprises
- Meaning of EA to senior management:
  - Making sense of past, present & future
- Meaning of EA towards change efforts:
  - Reduction of design freedom
  - Reduction of design stress

## Levels of architecture