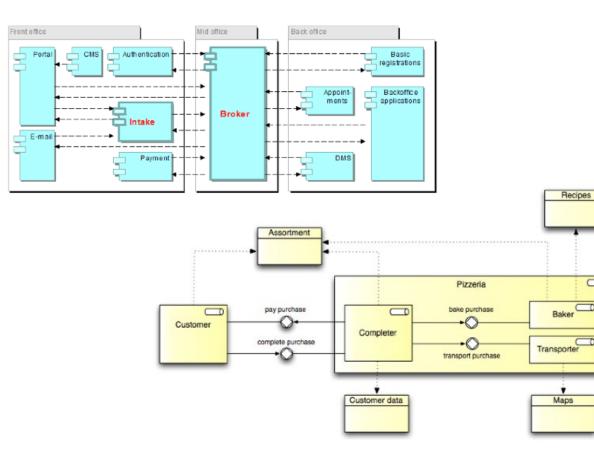

ention plan when needed (RoSE)
   Act:
- Conduct the intervention plan

# Capabilities of a steering system

#### Sense:

• Steering goals

 $\rightarrow$  models

 $\rightarrow$  models

- Current affairs of subject and its environment  $\rightarrow$  models
- Effects of earlier intervention plans
- Think:
- SWOT on goals vs. current affairs  $\rightarrow$  models
- Design intervention plan when needed (RoSE)  $\rightarrow$  models Act:
- Conduct the intervention plan

 $\rightarrow$  models

### Extensional orientation:

• Explicitly include constructional elements in the models, such actors, processes, services, etc.

### Intensional orientation:

• Focus on policies, regulations, constraints, etc

Sliding scale; no sharp border

### Examples of models with an extensional orientation:





### Examples of models with an intensional orientation:

#### A.34 Only in response to business needs are changes to IT systems made

Type of information: application, technology

Quality attributes: efficiency

#### Rationale:

- This will foster an atmosphere where the information environment changes in response to the needs of the business, rather than having the business change in response to IT changes.
- · This is to ensure that the purpose of the information support is the basis for any
- proposed change.
- · Unintended effects on business due to IT changes will be minimized.

#### Implications:

- Changes in implementation will follow full examination of the proposed changes using the enterprise architecture.
- We do not fund a technical improvement or system development unless